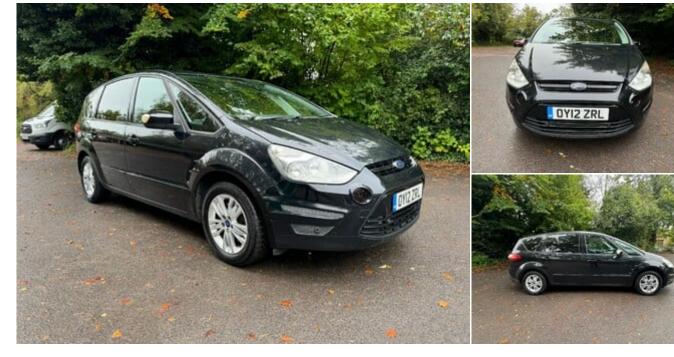

## 2012 (12) Ford S-Max ZETEC TDCI S/S

£3,195

Technical Data Year: 2012 (12) Fuel Type: Diesel Engine Size: 1.6L Mileage: 114,000 miles Body Type: MPV Doors: 5 Colour: BLACK Previous Keepers: 2 Transmission: Manual Seats: 7