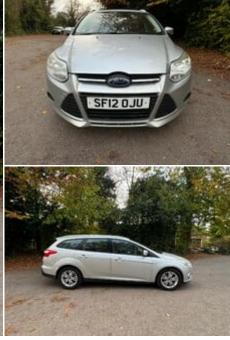

## 2012 (12) Ford Focus EDGE TDCI 95

£1,795

Technical Data Year: 2012 (12) Fuel Type: Diesel Engine Size: 1.6L Mileage: 180,000 miles Body Type: Estate Doors: 5 Colour: SILVER Previous Keepers: 3 Transmission: Manual Seats: 5

## Specification

Steering Wheels Controls Alloy Wheels Electric Mirrors Drivers Air Bag Passenger Air bag FRONT AND REAR HEATED WINDSCREENS MEDIA PLAYER Rear Parking Sensors Electric Windows Iso Fix £20 PER YEAR ROAD TAX