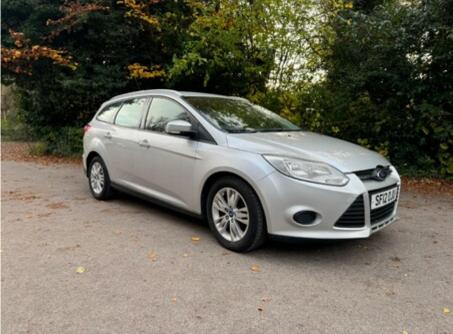

## 2012 (12) Ford Focus EDGE TDCI 95

£1,795

Technical Data Year: 2012 (12) Fuel Type: Diesel Engine Size: 1.6L Mileage: 180,000 miles Body Type: Estate Doors: 5 Colour: SILVER Previous Keepers: 3 Transmission: Manual Seats: 5

## Specification

Steering Wheels Controls Alloy Wheels Electric Mirrors Drivers Air Bag Passenger Air bag FRONT AND REAR HEATED WINDSCREENS MEDIA PLAYER Rear Parking Sensors Electric Windows Iso Fix £20 PER YEAR ROAD TAX